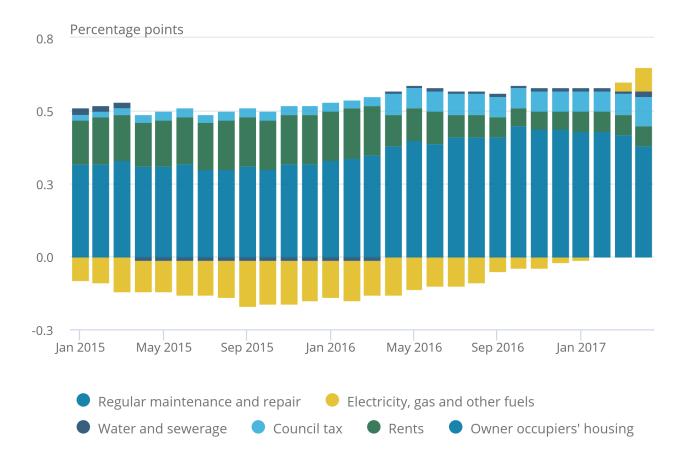

# 6 . Compared with other housing-related costs, owner occupiers' housing costs make the largest contribution to the CPIH 12-month rate

Figure 4 shows the contribution of owner occupiers' housing costs (OOH) and Council Tax to the Consumer Prices Index including owner occupiers' housing costs (CPIH) inflation rate in the context of wider housing-related costs. OOH has consistently been the largest contributor to the rate and increases in Council Tax in 2016 and 2017 mean that this is the second largest. Taken together, these two components account for almost 0.5 percentage points of the overall CPIH rate of 2.6%.

The reduction in the contribution from rents is likely to be a result of a policy to reduce social housing rent starting from April 2016. The negative contribution from utility bills that was seen throughout 2015 and 2016 has subsided in recent months and turned positive, whilst regular maintenance and repair, along with water and sewerage services, tend to make a very small contribution to the 12-month rate.

### Figure 4: Contributions of housing components to the CPIH 12-month rate: January 2015 to April 2017

Figure 4: Contributions of housing components to the CPIH 12month rate: January 2015 to April 2017