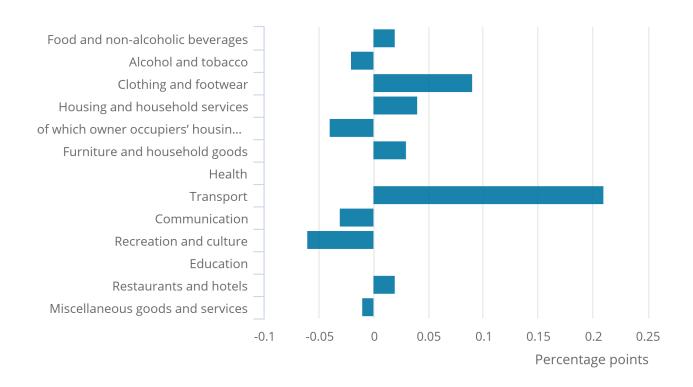

### 5 . Air fares (due to the timing of Easter) and prices for clothing, vehicle excise duty and electricity contributed to the increase in the CPIH 12-month rate between March 2017 and April 2017

Figure 3 shows how each of the main groups of goods and services impacted on the change in the Consumer Prices Index including owner occupiers' housing costs (CPIH)12-month rate between March 2017 and April 2017.

The upward effect for transport came mainly from air fares, with a rise of 18.6% reflecting the usual pattern of increasing prices around Easter. This counterbalanced a downward effect of similar magnitude in March 2017 and is a result of Easter falling in April this year, compared with March last year. Prices economic commentary: May 2017 presents further analysis. <u>Changes to Vehicle Excise Duty</u> introduced on 1 April 2017 also pushed up the rate. These upward effects were partially offset by a downward contribution from motor fuels, with prices falling for a second consecutive month. Overall, fuel prices fell by 1.5% between March 2017 and April 2017, whereas in the same period last year they rose by 3.4%.

Prices for clothing rose by 1.1% between March 2017 and April 2017 compared with a fall of 0.4% a year ago. The upward effects were spread across a wide range of items, principally in women's clothing. Whilst this year was the largest April rise since 2011, it is important to note that the fall in April last year was unusual compared with recent years, accentuating the upward contribution from clothing to the inflation rate. Sales patterns may have contributed to the price movements, as the proportion of items on sale fell between March and April this year, having risen slightly a year ago.

The upward effect for housing and household services came mainly from electricity prices increasing by 2.5% compared with a fall of 0.2% a year ago. Price increases were partially offset by a cap placed on prepayment meter charges (known as the <u>Prepayment Charge Restriction</u>), which began on 1 April 2017 and will be in effect until the end of 2020. Council Tax also had an upward effect, with an increase of 3.8% being the largest since 2007. These upward effects were partially offset by owner occupiers' housing costs (OOH), which increased by 0.1% between March 2017 and April 2017, compared with a larger increase of 0.3% a year ago. This meant that they had a downward effect on the change in the inflation rate.

Of the broad groupings, recreation and culture provided the largest downward effect on the change in the inflation rate. This was largely due to falls in prices for computer games, although it is important to note that the price movements are heavily dependent on the composition of bestseller charts. Games in the chart can vary widely in price, meaning that large changes from month-to-month are not unusual.

### Figure 3: Contributions to change in the CPIH 12-month rate: April 2017