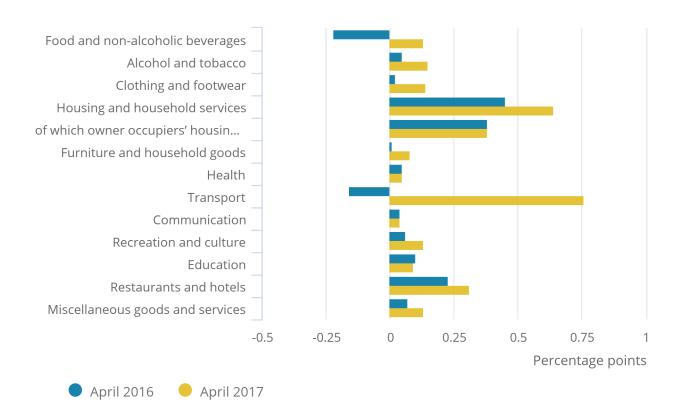

## 4 . All broad categories of goods and services continued to have an upward effect on the CPIH inflation rate

Figure 2 shows that price movements for all the broad categories of goods and services had an upward effect on the Consumer Prices Index including owner occupiers' housing costs (CPIH) 12-month rate in April 2017. The largest upward effect in April came from transport, in particular fuel prices. Although fuel prices fell between March 2017 and April 2017, they were 11.5% higher than they were in April 2016, thereby having an upward effect on the inflation rate.

### Figure 2: Contributions to the CPIH 12-month rate: April 2016 and April 2017