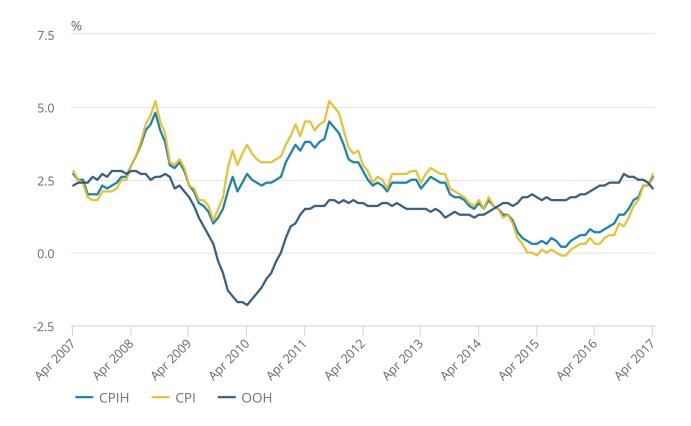

# 3. The CPIH inflation rate has climbed steadily since late 2015 to its highest since June 2013

The Consumer Prices Index including owner occupiers' housing costs (CPIH) 12-month rate of 2.6% for April 2017 is the highest seen since June 2013. The rate has climbed gradually following a period of very low inflation during 2015.

Figure 1 compares the 12-month inflation rates for CPIH and the Consumer Prices Index (CPI), along with the rate for the owner occupiers' housing costs (OOH) component of CPIH. Given that OOH accounts for around 17% of CPIH, it is the main driver for differences between the CPIH and CPI inflation rates.

Until recently, the rate for OOH had been considerably higher than the CPI rate, in turn meaning that the CPIH rate was higher than the CPI rate. Towards the end of 2016, the rate for OOH began to fall, whereas CPI continued to rise. This resulted in CPIH and CPI becoming more closely aligned, reporting the same rates in February 2017 and March 2017. In April 2017, the rate for OOH fell below that of CPI, resulting in CPIH being lower than CPI for the first time since June 2014.

### Figure 1: CPIH, OOH component and CPI 12-month rates for the last 10 years: April 2007 to April 2017 Figure 1: CPIH, OOH component and CPI 12-month rates for the last 10 years: April 2007 to April 2017